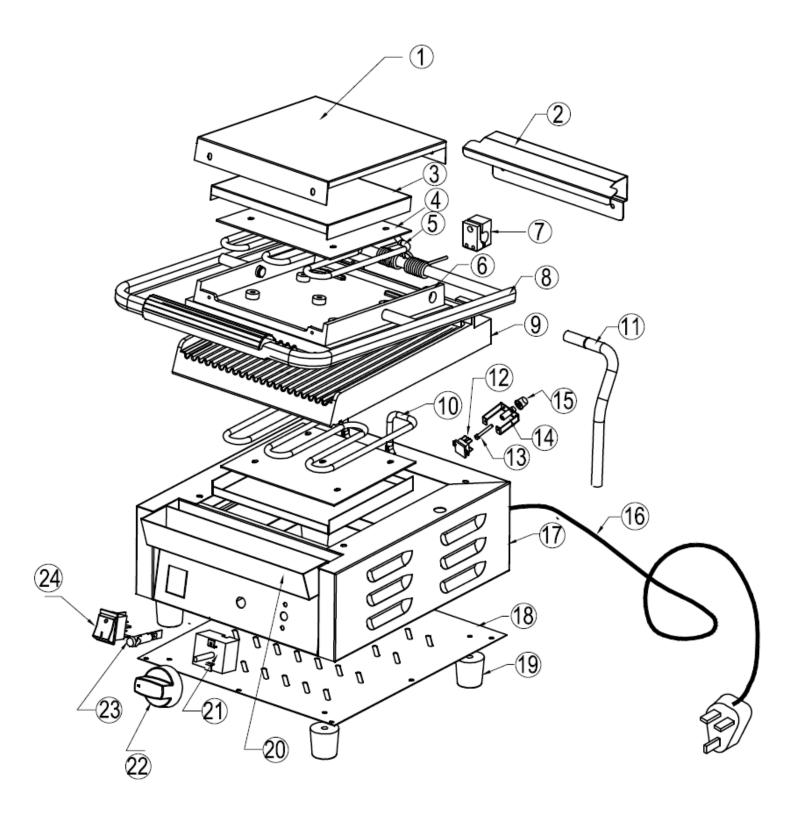

| Exproded diagram and spare parts list                     |         |          | *****                                        |
|-----------------------------------------------------------|---------|----------|----------------------------------------------|
| Machine                                                   | Explode | Code     | Description                                  |
| Buffalo Bistro Single Contact Grill Ribbed/Ribbed - 1.5kW | 1       | <b>~</b> | Hardware Assembly                            |
| Buffalo Bistro Single Contact Grill Ribbed/Ribbed - 1.5kW | 2       | <b>~</b> | Back Panel Assy                              |
| Buffalo Bistro Single Contact Grill Ribbed/Ribbed - 1.5kW | 3       | <b>2</b> | Hardware Assembly                            |
| Buffalo Bistro Single Contact Grill Ribbed/Ribbed - 1.5kW | 4       | <b>~</b> | Element Fixing Plate                         |
| Buffalo Bistro Single Contact Grill Ribbed/Ribbed - 1.5kW | 5       | N156     | Heating Element                              |
| Buffalo Bistro Single Contact Grill Ribbed/Ribbed - 1.5kW | 6       | <b>~</b> | Cast Plate(Top)                              |
| Buffalo Bistro Single Contact Grill Ribbed/Ribbed - 1.5kW | 7       | AD566    | Adjustable Bracket Assembly Including Screws |
| Buffalo Bistro Single Contact Grill Ribbed/Ribbed - 1.5kW | 8       | AH351    | Handle                                       |
| Buffalo Bistro Single Contact Grill Ribbed/Ribbed - 1.5kW | 9       | <b>~</b> | Cast Plate(Below)                            |
| Buffalo Bistro Single Contact Grill Ribbed/Ribbed - 1.5kW | 10      | N157     | Element                                      |
| Buffalo Bistro Single Contact Grill Ribbed/Ribbed - 1.5kW | 11      | <b>~</b> | Pipe                                         |
| Buffalo Bistro Single Contact Grill Ribbed/Ribbed - 1.5kW | 12      | N126     | Breaker                                      |
| Buffalo Bistro Single Contact Grill Ribbed/Ribbed - 1.5kW | 13      | AG597    | Stick                                        |
| Buffalo Bistro Single Contact Grill Ribbed/Ribbed - 1.5kW | 14      | AG598    | The Breaker Fixed Plate Assembly             |
| Buffalo Bistro Single Contact Grill Ribbed/Ribbed - 1.5kW | 15      | AG599    | Plastic Cover                                |
| Buffalo Bistro Single Contact Grill Ribbed/Ribbed - 1.5kW | 16      | N150     | Plug & Lead                                  |
| Buffalo Bistro Single Contact Grill Ribbed/Ribbed - 1.5kW | 17      | <b>~</b> | Body Assy                                    |
| Buffalo Bistro Single Contact Grill Ribbed/Ribbed - 1.5kW | 18      | <b>~</b> | Base Board                                   |
| Buffalo Bistro Single Contact Grill Ribbed/Ribbed - 1.5kW | 19      | AC689    | Feet                                         |
| Buffalo Bistro Single Contact Grill Ribbed/Ribbed - 1.5kW | 20      | AD584    | Drip Tray                                    |
| Buffalo Bistro Single Contact Grill Ribbed/Ribbed - 1.5kW | 21      | N125     | Thermostat                                   |
| Buffalo Bistro Single Contact Grill Ribbed/Ribbed - 1.5kW | 22      | AK361    | Dial                                         |
| Buffalo Bistro Single Contact Grill Ribbed/Ribbed - 1.5kW | 23      | AD585    | Indicator Light (Green)                      |
| Buffalo Bistro Single Contact Grill Ribbed/Ribbed - 1.5kW | 24      | AH040    | Switch                                       |